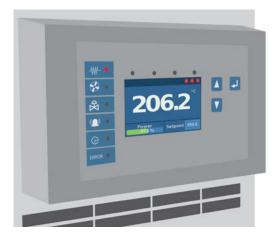

A spectrum of user interface solutions are available from basic numerical to colour touch graphic.