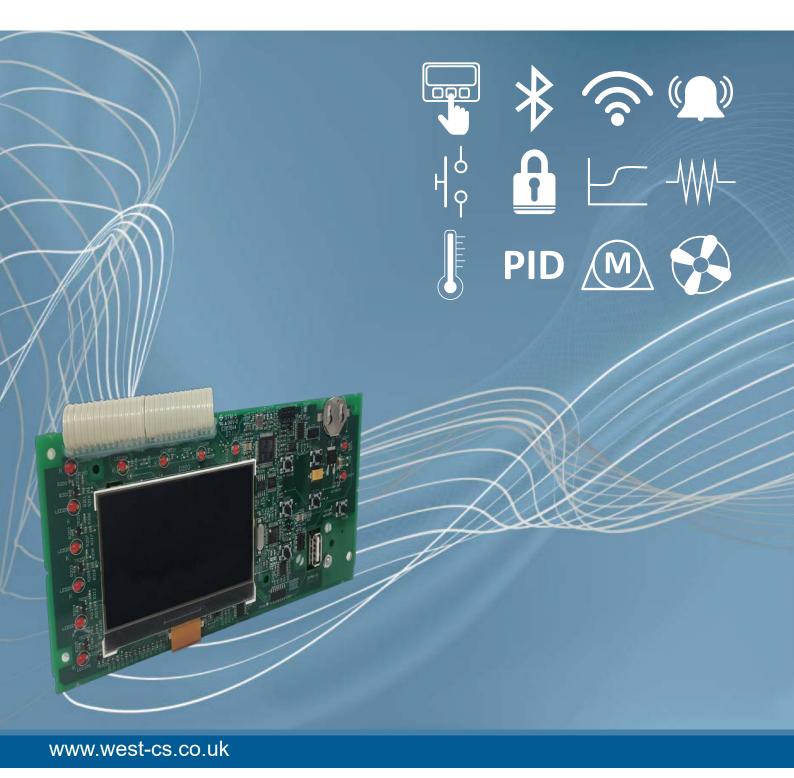

# A platform for the needs of your customers now... and in the future

WCS has developed the product platform from the ground-up with the aim of faster design and more reliable control.

Hardware and software elements are combined to build a precise solution for the application, ensuring a lean cost effective design. Mechanics are shaped to fit the machine, ranging from a single open PCBA to an enclosed unit with multiple PCBAs and support for plug-in expansion options.

A spectrum of user interface solutions are available from basic numerical to colour touch graphic.