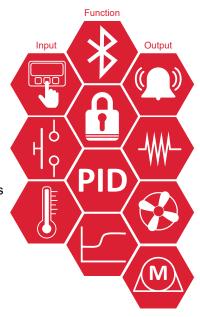

# Define YOUR product requirement using the custom platform:

- Single or multi loop process control, alarms, limit function...
- I/O requirements (type, accuracy, isolation, ...)
- Non-temperature control components (flap/motor control, fan control...)
- Functionality and features (sequencing, data logging, maths etc)
- Communication capabilities (fieldbus, smart)
- HMI / User Interface