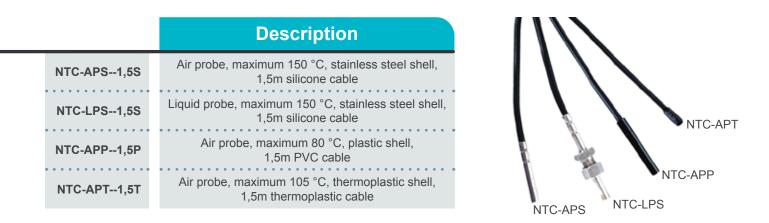

#### BOOK YOUR DEMONSTRATION ONLINE

- Compressor, defrost and fan control
- Up to two NTC inputs for main and defrost temperature measurement
- Manual, timed and evaporator temperature defrost modes supported
- 35 x 77mm format (29 x 71mm cutout)
- CAL-Key for fast configuration
- Real-time clock option
- RS485 communications option

|                                                        | EDT2411                           | EDT2412                                 | EDT2423                                       |
|--------------------------------------------------------|-----------------------------------|-----------------------------------------|-----------------------------------------------|
| Input type and number                                  | NTC x 1                           | NTC x 1                                 | NTC x 2                                       |
| Temperature range                                      | -60 to +150°C<br>(-76 to +302°F)  | -60 to +150°C<br>(-76 to +302°F)        | -60 to +150°C<br>(-76 to +302°F)              |
| Defrost function                                       | Manual (key or DI)/<br>auto timed | Manual (key or DI)/<br>auto timed       | Manual (key or DI)/ timed/<br>evaporator temp |
| Number of relay outputs (8A)                           | 1                                 | 2                                       | 3                                             |
| High current relay option -<br>compressor output (20A) | •                                 | •                                       |                                               |
| Defrost output                                         |                                   | ٠                                       | ٠                                             |
| Fan output                                             |                                   | ••••••••••••••••••••••••••••••••••••••• | •                                             |
| Defrost sensor input                                   |                                   |                                         | ٠                                             |
| CAL-key flash memory<br>programming                    | •                                 | •                                       | •                                             |
| Real time clock option                                 | •                                 | •                                       | •                                             |
| RS485 Modbus communications option                     | •                                 | •                                       | • • • • • • • • • • • • • • • • • • • •       |