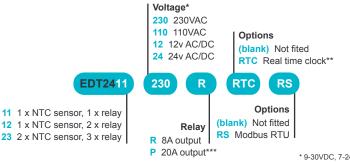

|                                                        | EDT2411                           | EDT2412                                 | EDT2423                                       |
|--------------------------------------------------------|-----------------------------------|-----------------------------------------|-----------------------------------------------|
| Input type and number                                  | NTC x 1                           | NTC x 1                                 | NTC x 2                                       |
| Temperature range                                      | -60 to +150°C<br>(-76 to +302°F)  | -60 to +150°C<br>(-76 to +302°F)        | -60 to +150°C<br>(-76 to +302°F)              |
| Defrost function                                       | Manual (key or DI)/<br>auto timed | Manual (key or DI)/<br>auto timed       | Manual (key or DI)/ timed/<br>evaporator temp |
| Number of relay outputs (8A)                           | 1                                 | 2                                       | 3                                             |
| High current relay option -<br>compressor output (20A) | •                                 | •                                       |                                               |
| Defrost output                                         |                                   | ٠                                       | ٠                                             |
| Fan output                                             |                                   | ••••••••••••••••••••••••••••••••••••••• | •                                             |
| Defrost sensor input                                   |                                   |                                         | ٠                                             |
| CAL-key flash memory<br>programming                    | •                                 | •                                       | •                                             |
| Real time clock option                                 | •                                 | •                                       | •                                             |
| RS485 Modbus communications option                     | •                                 | •                                       | • • • • • • • • • • • • • • • • • • • •       |

\* 9-30VDC, 7-24VAC version is also available as an extra cost option \*\* only available with 8A relay devices \*\*\* not on EDT2423

www.West-CS.co.uk

CALL +44 (0)1273 606271 FOR MORE INFORMATION