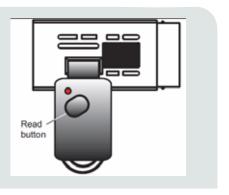

# **CAL Key**

Save time programming EDT thermostats with **CAL-Key**.

- Upload configuration to key for cloning settings to additional devices
- · Powered or unpowered configuration, key has battery

BR-CT-1-ENUK-1406