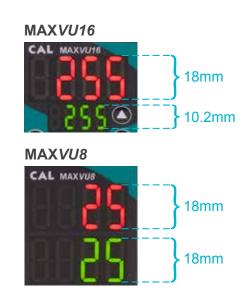

MAX*VU*'s impressive large digits create the largest active display area for any 1/16DIN (48x48mm) controller and is equally impressive on the larger 1/8DIN version (96 x48mm).