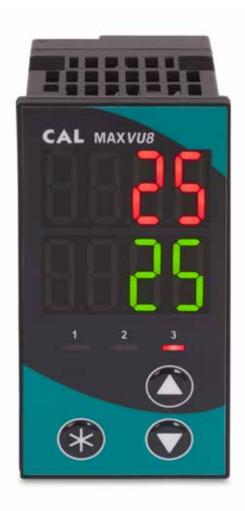

## Improve Process Monitoring with a High Visibility Display

The high visibility display provides increased clarity and enables vital process information and alarm messages to be viewed at a glance, even from a distance.

MAX*VU*'s impressive large digits create the largest active display area for any 1/16DIN (48x48mm) controller and is equally impressive on the larger 1/8DIN version (96 x48mm).