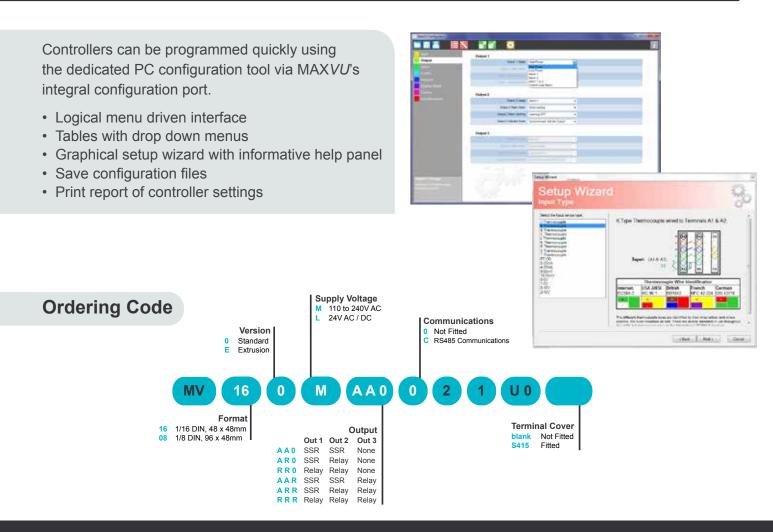

Alternatively fast configuration of multiple instruments can be achieved with the easy-to-use MAX*VU* PC Software.

#### **MAXVU** Configuration Software