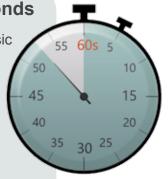

#### At-a-Glance

Save Valuable Time - Set-Up in Under 60 Seconds

MAXVU has been specially designed for ease of use with a basic setup menu accessed from the front keypad.

- Includes 10 most common parameter settings
- Set-up in less than 60 sec for many applications
- · Advanced set-up menu can also be accessed when needed