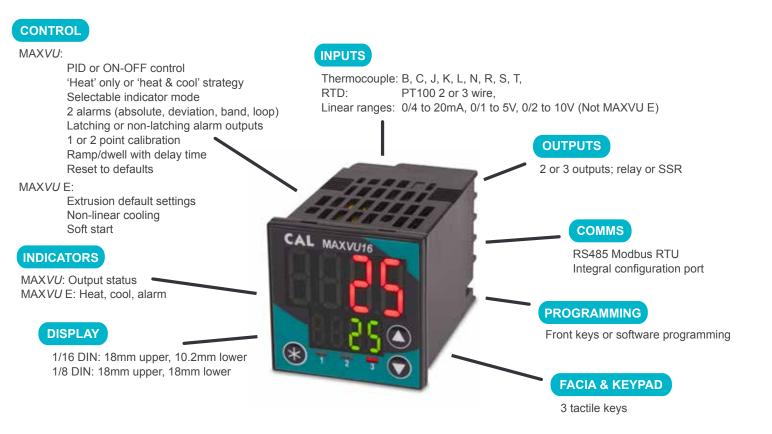

#### At-a-Glance

Save Valuable Time - Set-Up in Under 60 Seconds

MAXVU has been specially designed for ease of use with a basic setup menu accessed from the front keypad.

- Includes 10 most common parameter settings
- Set-up in less than 60 sec for many applications
- · Advanced set-up menu can also be accessed when needed

## Improve Process Monitoring with a High Visibility Display

The high visibility display provides increased clarity and enables vital process information and alarm messages to be viewed at a glance, even from a distance.

MAX*VU*'s impressive large digits create the largest active display area for any 1/16DIN (48x48mm) controller and is equally impressive on the larger 1/8DIN version (96 x48mm).

## **Key Features**