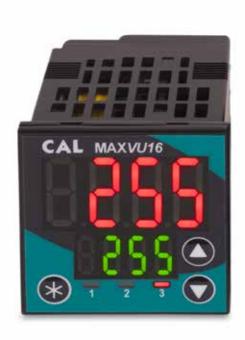

## Improve Process Monitoring with a High Visibility Display

The high visibility display provides increased clarity and enables vital process information and alarm messages to be viewed at a glance, even from a distance.

MAX*VU*'s impressive large digits create the largest active display area for any 1/16DIN (48x48mm) controller and is equally impressive on the larger 1/8DIN version (96 x48mm).