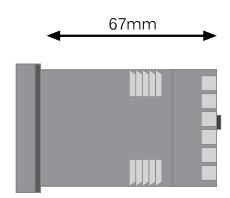

#### **Reduce Space Required Behind-the-Panel**

The short 67mm depth benefits installers by giving better access and reducing the panel depth required.

This results in MAXVU being easier to wire and quicker to install to save in overall costs.